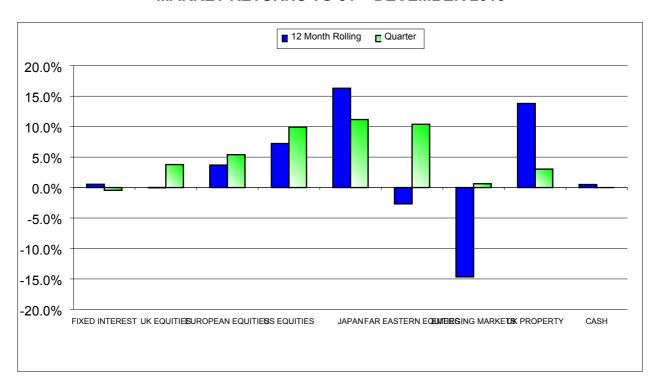

## **MARKET RETURNS TO 31<sup>ST</sup> DECEMBER 2015**

| INDEX RETURNS        | 12 Months to | Oct-Dec 15 |
|----------------------|--------------|------------|
|                      | Dec 15       |            |
|                      | %            | %          |
| FIXED INTEREST       | 0.5          | (0.5)      |
| UK EQUITIES          | 0.0          | 3.8        |
| EUROPEAN EQUITIES    | 3.7          | 5.4        |
| US EQUITIES          | 7.2          | 9.9        |
| JAPANESE EQUITIES    | 16.3         | 11.2       |
| FAR EASTERN EQUITIES | (2.7)        | 10.4       |
| EMERGING MARKETS     | (14.7)       | 0.6        |
| UK PROPERTY          | 13.8         | 3.0        |
| CASH                 | 0.5          | 0.0        |